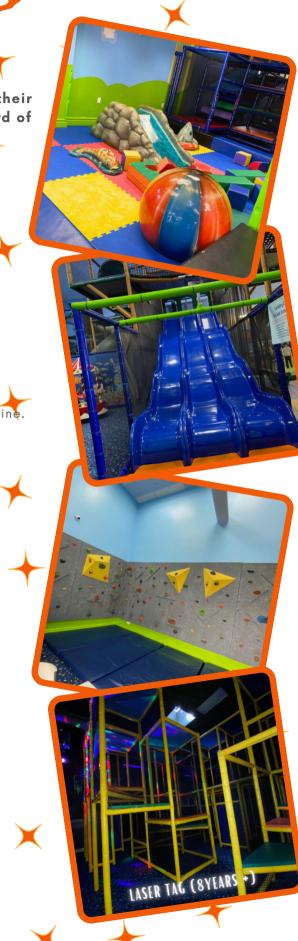

#### Activities include:

- Toddler/Baby play area
- Multi-level playground including tunnel & wave slides
- Small climbing wall
- Laser Tag (limited spots) suitable for age 8+